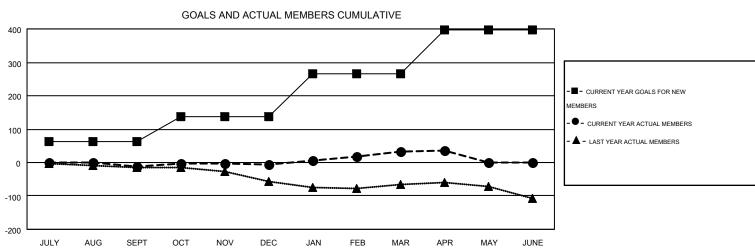

## GOALS AND ACTUAL NEW CLUBS CUMULATIVE

| DROPPED CLUBS: 1  DROPPED MEMBERS |                 | 39 CLUBS OF 69 ADDED 1 OR MORE<br>NEW MEMBERS | GENDER DISTRIBU<br>MALE<br>FEMALE     | 1,033 (64.52%)<br>568 (35.48%) |            |
|-----------------------------------|-----------------|-----------------------------------------------|---------------------------------------|--------------------------------|------------|
| DECEASED  CLUB CANCELLED  OTHER   | 15<br>11<br>117 | CLICK HERE FOR HEALTH ASSESSMENT DATA         | FAMILY UNIT MEMBERS HEAD OF HOUSEHOLD | _                              | 384<br>186 |
| TOTAL                             | 143             |                                               | NON-HEAD OF HOUSEHOLD                 |                                | 19         |