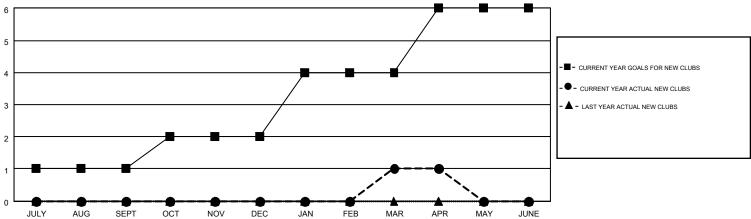

## GOALS AND ACTUAL NEW CLUBS CUMULATIVE

| DROPPED CLUBS: 1  DROPPED MEMBERS |                 | 39 CLUBS OF 69 ADDED 1 OR MORE<br>NEW MEMBERS | GENDER DISTRIBU<br>MALE<br>FEMALE     | 1,033 (64.52%)<br>568 (35.48%) |            |
|-----------------------------------|-----------------|-----------------------------------------------|---------------------------------------|--------------------------------|------------|
| DECEASED  CLUB CANCELLED  OTHER   | 15<br>11<br>117 | CLICK HERE FOR HEALTH ASSESSMENT DATA         | FAMILY UNIT MEMBERS HEAD OF HOUSEHOLD | _                              | 384<br>186 |
| TOTAL                             | 143             |                                               | NON-HEAD OF HOUSEHOLD                 |                                | 19         |